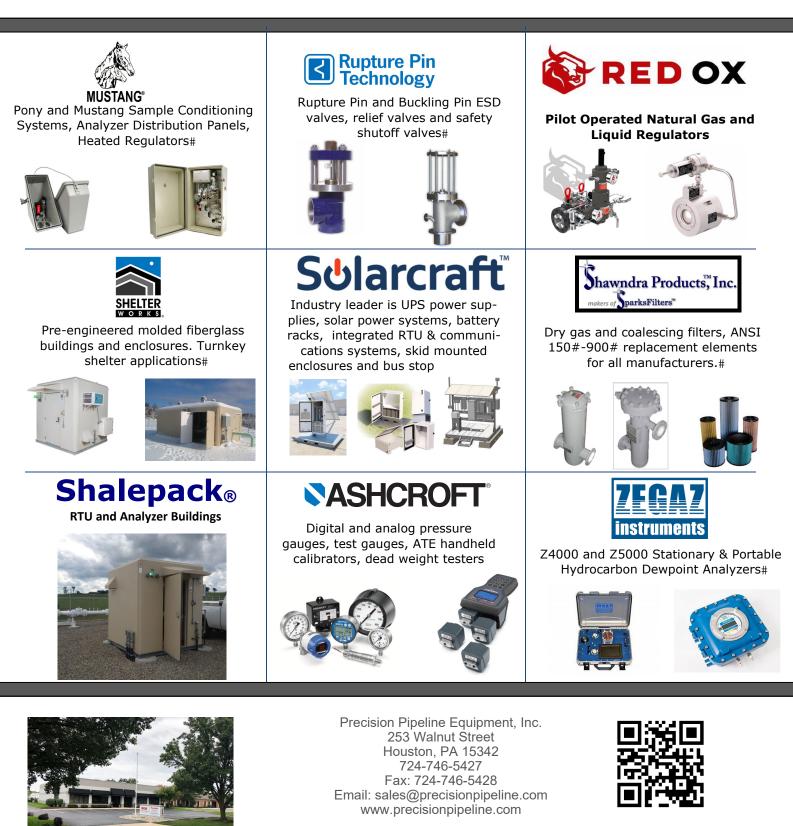

Gears Division

Gears and stem extensions for valves vane actuators#

Norval® direct acting & Aperflux® pilot operated flexible element, Reflux®-Reval® plug & seat top entry high performance regulators and slam shut valves

#### VRGCONTROLS

VRG Non Venting VPC Pilot Controllers, VMO Manual Control Valves, Globe and Rotary Style Control Valves, ST1-ST-4 Stealth® quite trim control valves#

FE, FEX and Cirval® residential and commercial regulators#

SpectraSensors<sup>®</sup>

Tunable Diode Laser Moisture SS500, J22 H20, CO2, OX5500 Oxygen and SS-2100 H2S Analyzers#